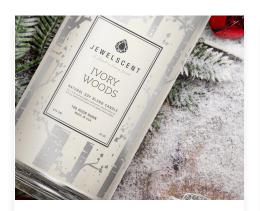

# Ivory Woods

CLASSIC CANDLE

An aroma as soft as cashmere, woodsy notes of golden sandalwood meld effortlessly with French iris and jasmine, muted by delicate tones of vanilla flower and ivory.

Top: Golden sandalwood, Muguet, French iris Mid: Soft vanilla flower, Jasmine, Timberwood

Base: Tonka bean, Cashmere musk, Ivory oud