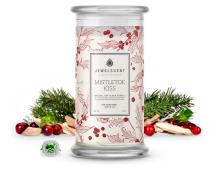

## Mistletoe Kiss

CLASSIC CANDLE

A woodsy blend of evergreen fir and frozen berries, this aroma captures the fun and flirty feel that is of the romantic holiday tradition! A touch of cool mint and white musk gives the final flourish to the fragrance.

Top: Frozen berries, Canadian balsam Mid: Siberian fir, Cool mint, Green mistletoe Base: Cedarwood, Patchouli, White musk

\*Prices are subject to change without prior notification.\* Copyright JewelScent, Inc. 2017.