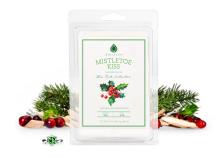

#### Mistletoe Kiss

**WAX TARTS** 

A woodsy blend of evergreen fir and frozen berries, this aroma captures the fun and flirty feel that is of the romantic holiday tradition! A touch of cool mint and white musk gives the final flourish to the fragrance.

Top: Frozen berries, Canadian balsam Mid: Siberian fir, Cool mint, Green mistletoe Base: Cedarwood, Patchouli, White musk