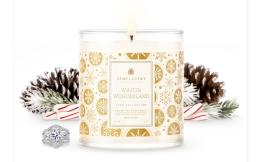

#### Winter Wonderland

LUXE CANDLE

Smooth and sophisticated, this mellow scent combines spicy notes of cinnamon, nutmeg and peppermint with citrus tones of lemon. A touch of vanilla and musk add warmth to the fresh aroma of a glistening wonderland!

Top: Lemon, Clove leaf

Mid: Cinnamon, Nutmeg, Peppermint Base: Cedarwood, Cool mint, Vanilla, Musk