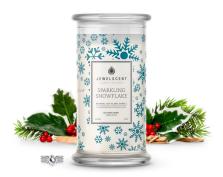

# Sparkling Snowflake

CLASSIC CANDLE

A festive sent that captures the essence of a white winter, this aroma melds clean notes of blue juniper, cedarwood and pine with earthy notes of mahogany and cypress. Crisp notes of mint leaves add a touch of freshness, reminiscent of sparkling snow!

Top: Blue juniper, Mistletoe garland Mid: Mahogany bark, Mint leaf, Wild cypress Base: Cedarwood, Verivert, Mountain pine