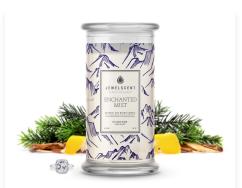

## **Enchanted Mist**

**CLASSIC CANDLE** 

Invigorate your senses with the crisp and misty blend of oak moss, clove leaf and birch. Highlights of white jasmine and lemon peel add elegance to this charming fragrance.

Top: Misty air, White jasmine, Lemon peel Mid: Santol bark, Clove leaf, Oak moss Base: Koa wood, Tonka bean, Birch