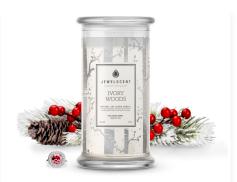

# Ivory Woods

CLASSIC CANDLE

An aroma as soft as cashmere, woodsy notes of golden sandalwood meld effortlessly with French iris and jasmine, muted by delicate tones of vanilla flower and ivory.

Top: Golden sandalwood, Muguet, French iris Mid: Soft vanilla flower, Jasmine, Timberwood

Base: Tonka bean, Cashmere musk, Ivory oud