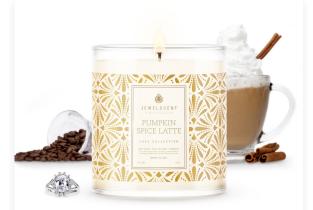

# Pumpkin Spice Latte

# Pumpkin Spice Latte

LUXE CANDLE

Rich notes of bergamot, cinnamon, nutmeg and clove meld with hints of sweet pumpkin puree. Undertones of mahogany woods balance out the blend of a delicious and frothy latte.

Top: Carrot seeds, Bergamot, Cinnamon Mid: Cloves, Ginger, Cardamom, Nutmeg Base: Pumpkin puree, Mahogany woods