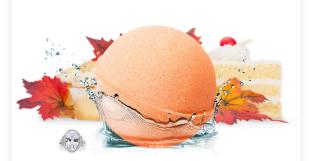

## Love You A Latte

JEWELRY BATH BOMB

Start your morning early with this deliciously warm and fizzy soak. Pure whipped sugar takes center stage as notes of creamy, sweet milk add subtle softness and decadence. A feel-good, kick-start to your day, but without the caffeine!

Top: Sweet sugar Mid: Sweet milk Base: Vanilla