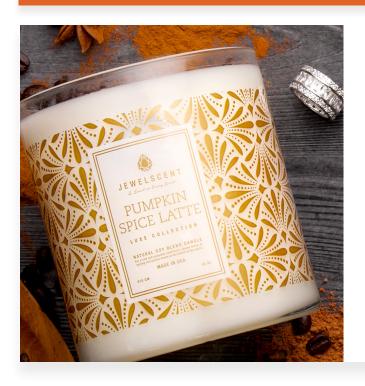

# Pumpkin Spice Latte

# Pumpkin Spice Latte

LUXE CANDLE

Rich notes of bergamot, cinnamon, nutmeg and clove meld with hints of sweet pumpkin puree. Undertones of mahogany woods balance out the blend of a delicious and frothy latte.

Top: Carrot seeds, Bergamot, Cinnamon Mid: Cloves, Ginger, Cardamom, Nutmeg Base: Pumpkin puree, Mahogany woods