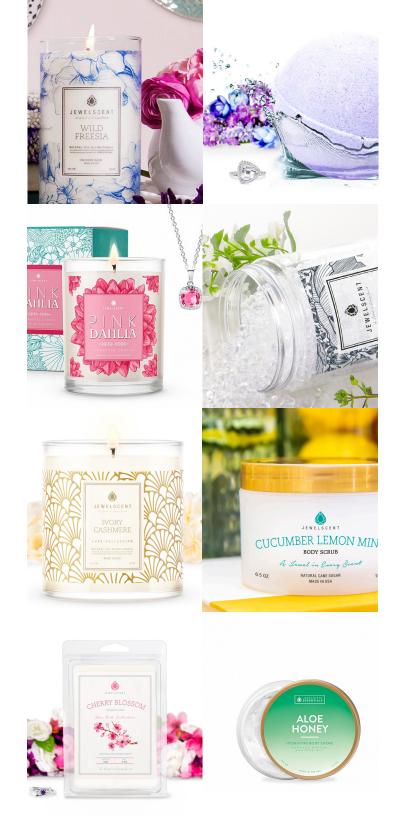

#### **CLASSIC COLLECTION**

Each Classic candle is poured into a 21oz lidded glass with an estimated burn time of 100 hours. Our Classic candles feature hidden rings valued at \$20 to \$7500.

#### SIGNATURE COLLECTION

Our Signature candles could have a hidden pair of earrings valued \$20 to \$7500 or hidden necklace valued \$24 to \$7500. Each Signature candle is poured into a 13.5oz glass with an estimated burn time of 65 hours

#### LUXE COLLECTION

Our LUXE candles are limited edition and feature hidden jewels valued \$40 to \$7500. Each LUXE is poured into a 22oz glass with an estimated burn time of 120 hours.

#### **BODY SCRUBS**

Buff away stress with soothing scents and natural cane sugar that exfoliate and rejuvenate your skin. Our body scrubs leave you feeling soft, supple and sparkly clean! Discover a jewel valued \$20 to \$7500 hidden in each body scrub.