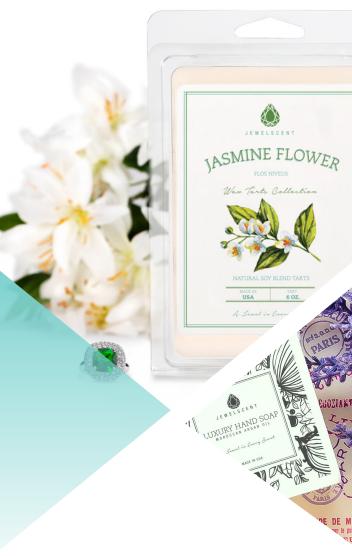

# JEWELRY WAX TARTS & ESSENTIALS WAX TARTS

Enjoy luxurious scents without a flame. You can melt away your troubles by enjoying the fragrance of your favorite scents. Created from the same high-quality ingredients as our candles, our no-light wax tarts are the perfect option for dorms, offices and any place where open flames are not an option. Easy to use on warmers and the ideal solution for making any space your sanctuary. In the Jewelry Wax Tart discover a jewel valued \$15 to \$7500 in each pack of tarts.

#### **JEWELSCENT**

At JewelScent, we believe that every product should start with a handcrafted scent. Carefully chosen, our oils are blended with artisan, luxury fragrances to bring out the best scent imaginable. Every candle and tart starts with a natural soy wax blend that burns clean and smooth. An extra bonus? You'll find a hidden jewel valued from \$15 to \$7500 in every JewelScent Jewelry line product.