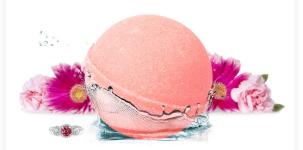

## Hope Floats

JEWELRY BATH BOMB

Soak in the soft pink floral-laden waters of this fizzer and let your stresses float away. This feminine bouquet combines the warm botanic notes of a white jasmine blossom with the cool green scent of fresh bamboo to create the perfect soothing fragrance. An ode to Breast Cancer Awareness, this bath bomb is ideal for all of those who dare to hope! So next time you feel like life has got you down and you need to get your hopes afloat, think pink!

Top: Floral

Mid: Jasmine blossom

Base: Fresh bamboo, Green accord